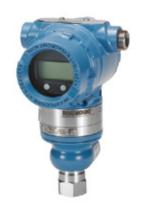

#### **Measurement Instrumentation**

- Pressure
- Temperature
- Level
- Flow
- Gas and Liquid Analyzers
- Gas Chromatograph
- Flame & Gas Detectors
- Lifecycle Services

#### Measurement Instrumentation

- Pressure
- Temperature
- Level
- Flow
- Gas and Liquid Analyzers
- Gas Chromatograph
- Flame & Gas Detectors
- Lifecycle Services

| Measurement     |
|-----------------|
| Instrumentation |

- Pressure
- Temperature
- Level
- Flow
- Gas and Liquid Analyzers
- Gas Chromatograph
- Flame & Gas Detectors
- Lifecycle Services