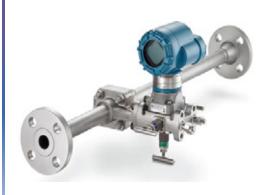

Non-Contacting Radar Level TX

Differential Pressure FT

Multivariable Flow Transmitter

Diaphragm Seal Level TX

Level Detector Vibrating Frk

Annubar Flow Transmitter

Orifice Plate Flow Transmitter

Integral Orifice Flow Transmitter