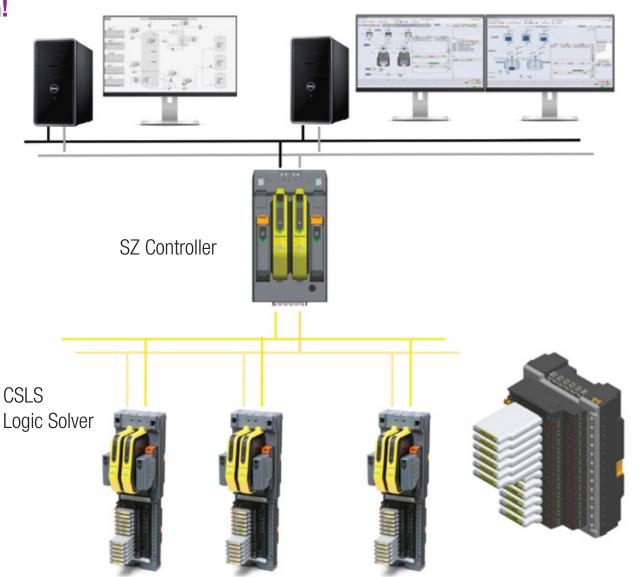

#### **DeltaV SIS with Electronic Marshaling**

#### **The Most Modern Safety System!**

- Flexible architecture
  - Integrated, interfaced or standalone
- Smaller footprint
- Easy to add extra safety loops
- Lower total project cost
- Constant loop health monitoring
- Easy maintenance with automated proof test and partial stroke
- Secure through dedicated network equipment

**Optimized Process Reliability** 

A Key Component of Emerson's Smart SIS

- Dedicated Redundancy Link between logic solver pairs
- Separate Power Per Logic Solver
- Both logic solvers use same input data for checking
- CPUs exactly match each other