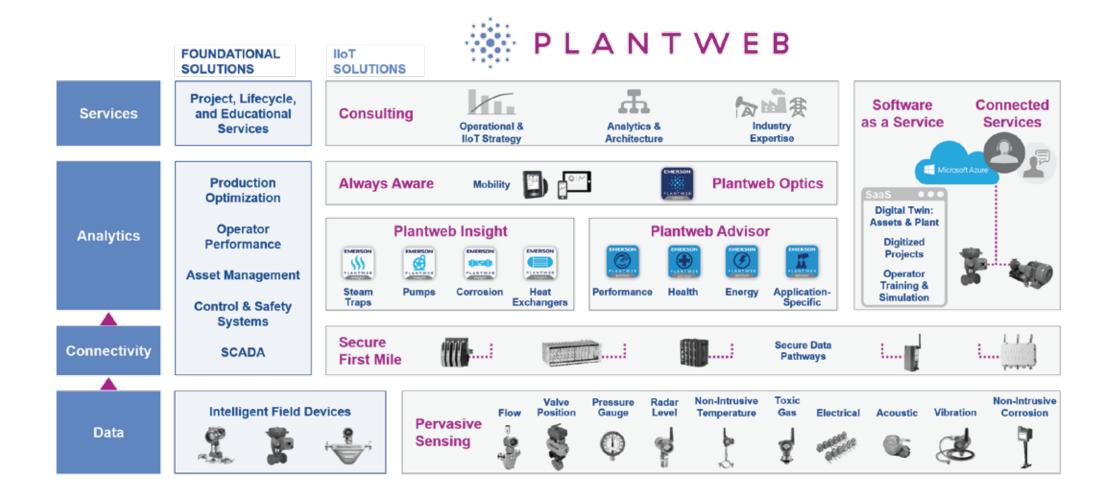

#### **Integrated Natural Gas Technologies**

The industry's broadest portfolio of technologies to measure, control, optimize and power manufacturing operations — and the experience and expertise to solve their toughest problems.