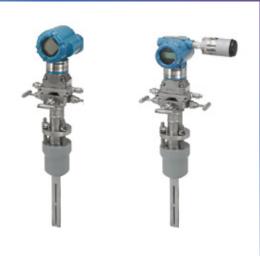

In-Line Pressure Transmitter

Radar Level Transmitter

Coplanar Pressure Transmitter

Ultrasonic Level Transmitter

Rosemount 114C Thermowel

RTD Temperature Sensor

**Head Mount Transmitter** 

Magnetic Liquid Level Gauges

Non-Contacting Radar Level TX

Differential Pressure FT

Multivariable Flow Transmitter

Diaphragm Seal Level TX

Level Detector Vibrating Frk

Annubar Flow Transmitter

Orifice Plate Flow Transmitter

Integral Orifice Flow Transmitter