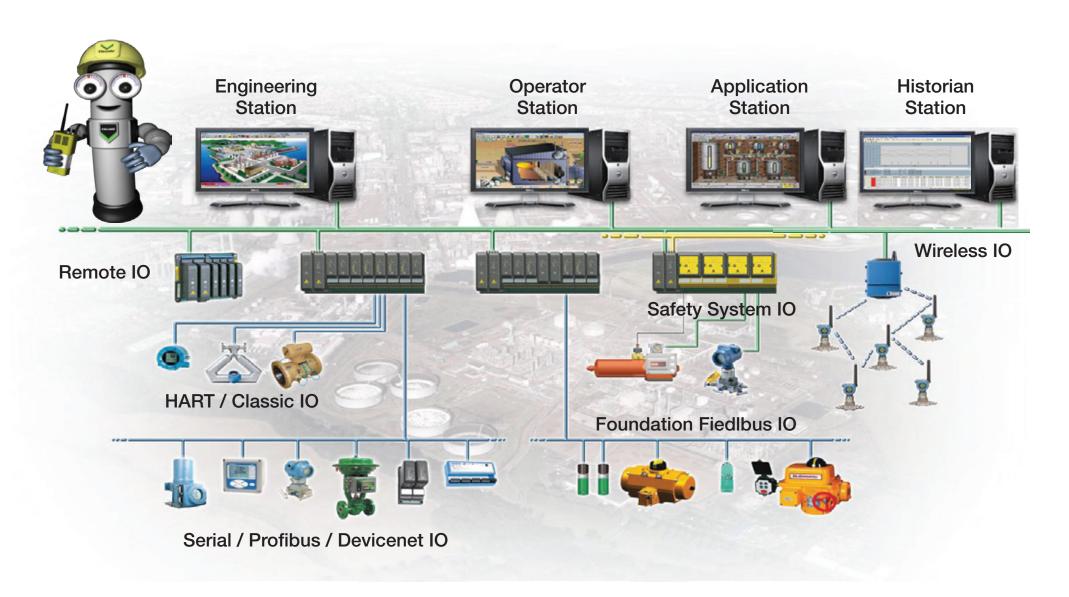

tograph
- Flame & Gas Detectors
- Lifecycle Services

#### Final Control

- Control Valves
- Isolation Valves
- Actuators
- Valve Instruments
- Flame Arrester
- Diagnostics Software
- Regulators
- Tank Vents & Hatches
- Lifecycle Services

#### Systems & Solutions

- Control Systems
- Safety Systems
- SCADA Systems
- Operations
   Management
   Software
- Asset Management Products & Software
- Project Services
- Lifecycle Services

#### Flow Solutions

- Coriolis Flow
- Magnetic Flow
- Vortex Flow
- Ultrasonic Flow
- Density
- Corrosion
- Subsea Devices
- Reservoir Management Software
- Flow Systems
- Lifecycle Services

- Solenoid & Pneumatic Valves
- Electrical Components
- Lighting
- Precisions Welding Systems



### Systems & Solutions

#### **ICSS Architecture Ready for the Future**



#### **DeltaV SIS with Electronic Marshaling**

#### **The Most Modern Safety System!**

- Flexible architecture
  - Integrated, interfaced or standalone
- Smaller footprint
- Easy to add extra safety loops
- Lower total project cost
- Constant loop health monitoring
- Easy maintenance with automated proof test and partial stroke
- Secure through dedicated network equipment







**Optimized Process Reliability** 

A Key Component of Emerson's Smart SIS

- Dedicated Redundancy Link between logic solver pairs
- Separate Power Per Logic Solver
- Both logic solvers use same input data for checking
- CPUs exactly match each other

Shuts down your plant when needed for safety, but keeps you running safely when components fail



## **Intelligent Platforms Portfolio Mix**





RSTi Controller