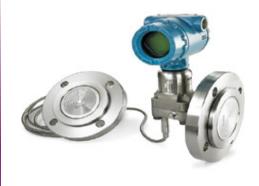

In-Line Pressure Transmitter

Radar Level Transmitter

Coplanar Pressure Transmitter

Ultrasonic Level Transmitter

Rosemount 114C Thermowel

RTD Temperature Sensor

**Head Mount Transmitter** 

Magnetic Liquid Level Gauges

Non-Contacting Radar Level TX

Differential Pressure FT

Multivariable Flow Transmitter

Diaphragm Seal Level TX

Level Detector Vibrating Frk

Annubar Flow Transmitter

Orifice Plate Flow Transmitter

Integral Orifice Flow Transmitter