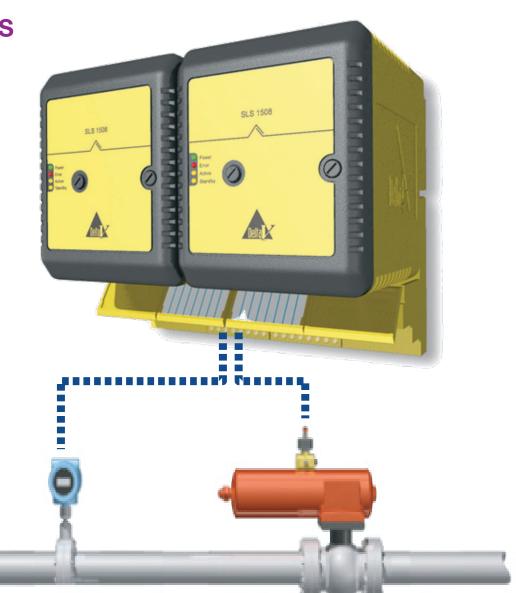

ms & Solutions

#### **ICSS Architecture Ready for the Future**



#### **DeltaV SIS with Electronic Marshaling**

#### **The Most Modern Safety System!**

- Flexible architecture
  - Integrated, interfaced or standalone
- Smaller footprint
- Easy to add extra safety loops
- Lower total project cost
- Constant loop health monitoring
- Easy maintenance with automated proof test and partial stroke
- Secure through dedicated network equipment







**Optimized Process Reliability** 

A Key Component of Emerson's Smart SIS

- Dedicated Redundancy Link between logic solver pairs
- Separate Power Per Logic Solver
- Both logic solvers use same input data for checking
- CPUs exactly match each other

Shuts down your plant when needed for safety, but keeps you running safely when components fail



## **Intelligent Platforms Portfolio Mix**





RSTi Controllers & I/O



PACS ystems Controllers and I/O



**Industrial Computers** 



VersaMax Controllers & I/O



Operator Interface

## Flow Computers











# Asset Monitoring and Health Analysis Solutions





AMS Trex Device Communicator



AMS 2140 Machinery Health Analyzer



AMS Device View







The industry's broadest portfolio of technologies to measure, control, optimize and power manufacturing operations — and the experience and expertise to solve their toughest problems.

#### Measurement Instrumentation

- Pressure
- Temperature
- Level
- Flow
- Gas and Liquid Analyzers
- Gas Chromatograph
- Flame & Gas Detectors
- Lifecycle Services

#### Final Control

- Control Valves
- Isolation Valves
- Actuators
- Valve Instru