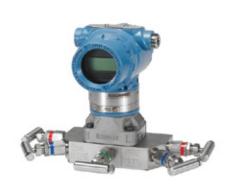

Non-Contacting Radar Level TX

Differential Pressure FT

Multivariable Flow Transmitter

Diaphragm Seal Level TX

Level Detector Vibrating Frk

Annubar Flow Transmitter

Orifice Plate Flow Transmitter

Integral Orifice Flow Transmitter