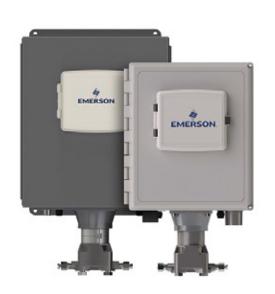

ndalone
- Smaller footprint
- Easy to add extra safety loops
- Lower total project cost
- Constant loop health monitoring
- Easy maintenance with automated proof test and partial stroke
- Secure through dedicated network equipment







**Optimized Process Reliability** 

A Key Component of Emerson's Smart SIS

- Dedicated Redundancy Link between logic solver pairs
- Separate Power Per Logic Solver
- Both logic solvers use same input data for checking
- CPUs exactly match each other

Shuts down your plant when needed for safety, but keeps you running safely when components fail



## **Intelligent Platforms Portfolio Mix**





RSTi Controllers & I/O



PACS ystems Controllers and I/O



**Industrial Computers** 



VersaMax Controllers & I/O



Operator Interface

## Flow Computers











# Asset Monitoring and Health Analysis Solutions





AMS Trex Device Communicator



AMS 2140 Machinery Health Analyzer



AMS Device View







The industry's broadest portfolio of technologies to measure, control, optimize and power manufacturing operations — and the experience and expertise to solve their toughest problems.

#### Measurement Instrumentation

- Pressure
- Temperature
- Level
- Flow
- Gas and Liquid Analyzers
- Gas Chromatograph
- Flame & Gas Detectors
- Lifecycle Services

#### Final Control

- Control Valves
- Isolation Valves
- Actuators
- Valve Instruments
- Flame Arrester
- Diagnostics Software
- Regulators
- Tank Vents & Hatches
- Lifecycle Services

#### Systems & Solutions

- Control Systems
- Safety Systems
- SCADA Systems
- Operations
   Management
   So