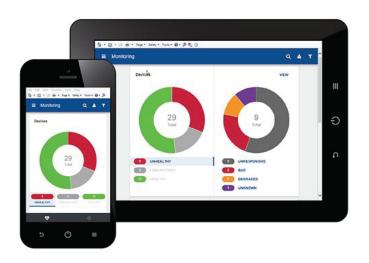

# Asset Monitoring and Health Analysis Solutions

AMS Trex Device Communicator

AMS 2140 Machinery Health Analyzer

AMS Device View

The industry's broadest portfolio of technologies to measure, control, optimize and power manufacturing operations — and the experience and expertise to solve their toughest problems.