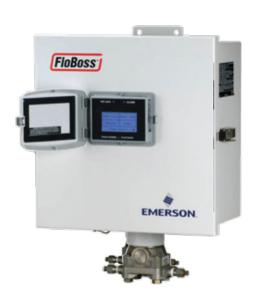

tandalone
- Smaller footprint
- Easy to add extra safety loops
- Lower total project cost
- Constant loop health monitoring
- Easy maintenance with automated proof test and partial stroke
- Secure through dedicated network equipment







**Optimized Process Reliability** 

A Key Component of Emerson's Smart SIS

- Dedicated Redundancy Link between logic solver pairs
- Separate Power Per Logic Solver
- Both logic solvers use same input data for checking
- CPUs exactly match each other

Shuts down your plant when needed for safety, but keeps you running safely when components fail



## **Intelligent Platforms Portfolio Mix**





RSTi Controllers & I/O



PACS ystems Controllers and I/O



**Industrial Computers** 



VersaMax Controllers & I/O



Operator Interface

## Flow Computers











# Asset Monitoring and Health Analysis Solutions





AMS Trex Device Communicator



AMS 2140 Machinery Health Analyzer



AMS Device View







The industry's broadest portfolio of technologies to measure, control, optimize and power manufacturing operations — and the experience and expertise to solve their toughest problems.

#### Measurement Instrumentation

- Pressure
- Temperature
- Level
- Flow
- Gas and Liquid Analyzers
- Gas Chromatograph
- Flame & Gas Detectors
- Lifecycle Services

#### Final Control

- Control Valves
- Isolation Valves
- Actuators
- Valve Instruments
- Flame Arrester
- Diagnostics Software
- Regulators
- Tank Vents & Hatches
- Lifecycle Services

#### Systems & Solutions

- Control Systems
- Safety Systems
- SCADA Systems
- Operations
   Management